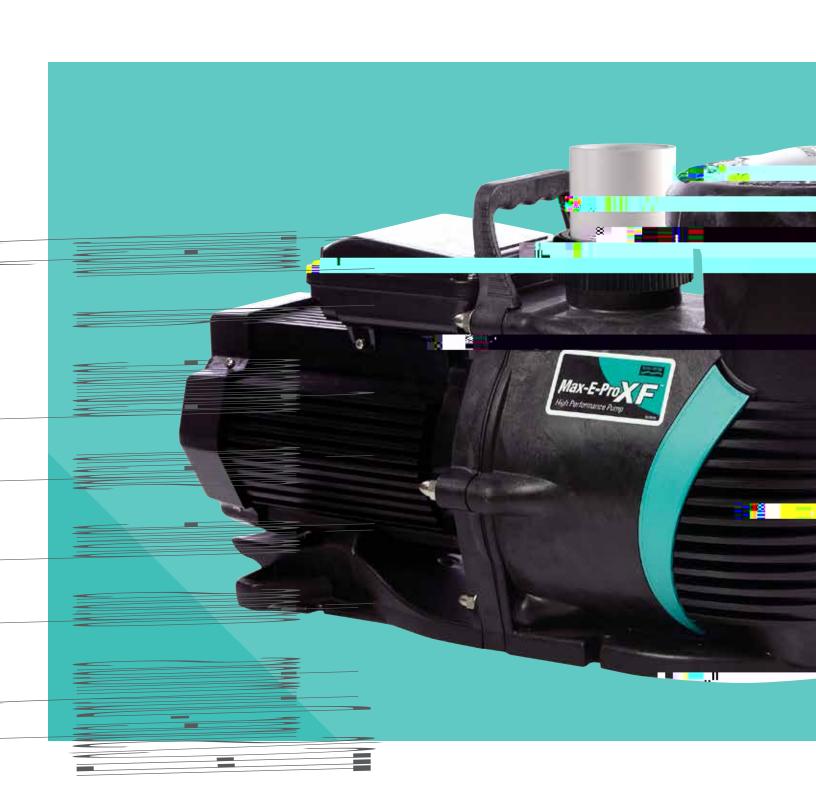

## MAX-E-PROXF®

## HIGH PERFORMANCE PUMP

T Ma -E-P, P a .

## HIGH PERFORMANCE, HIGH CAPACITY.

The Max-E-Pro**XF**° High Performance Pump from Sta-Rite°

brings be/s bqs bqs Tc 0 Tw -s bqs-clasw -s s e8 (qs(c) -s-3ERFO4)i3 28.48 (qs(c/a)/49 (2E)/49 (2E/48 383.wr48 (qsc 7by)(c)(, 8 (qs() 1 a 27b-silent continuous conti