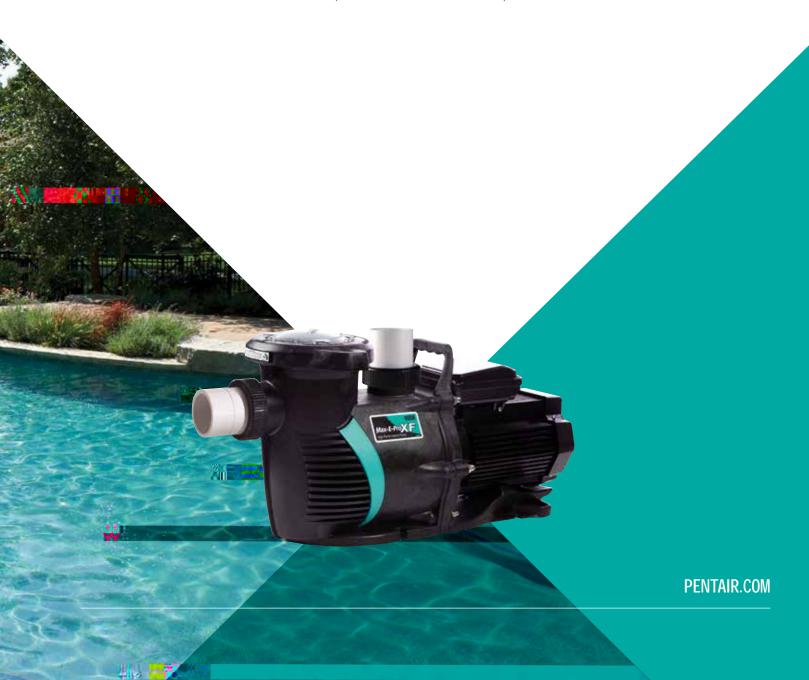

## MAX-E-PROXF®

## HIGH PERFORMANCE PUMP

T Ma -E-P, P a .

## HIGH PERFORMANCE, HIGH CAPACITY.

The Max-E-Pro**XF**° High Performance Pump from Sta-Rite°

brings be/s bqs bqs Tc 0 Tw -s bqs-clasw -s s e8 (qs(c) -s-3ERFO4)i3 28.48 (qs(c/a)/49 (2E)/49 (2E/48 383.wr48 (qsc 7by)(c)(, 8 (qs() 1 a 27b-silent continuous conti