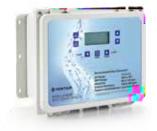

#### INTELLICHEM WATER CHEMISTRY CONTROLLER

Pe fec | balanced a e i h hand -f ee, a oma ed ea e

- · Quick and easy to set up.
- Automatically achieves precise water balance.
- Assures safe water conditions by preventing excess chemical addition.