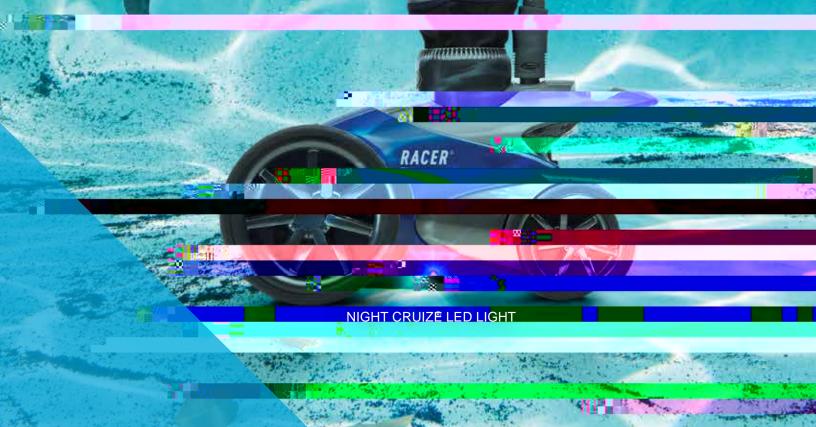

## THE CLEANER THAT PUSHES THE LIMITS OF PERFORMANCE AND DESIGN.

The Racer® Pressure-Side Inground Pool Cleaner puts cleaning into high gear with its sleek styling and aggressive pursuit of dirt and debris. Its sporty and technologically advanced design earns the Racer cleaner the checkered flag—by cleaning in both forward and reverse modes, it can cover an entire pool faster.

## RACER® PRESSURE-SIDE INGROUND POOL CLEANER

## A CLEANER THAT LOOKS AS GOOD AS IT CLEANS

Durable, rugged construction is at the foundation of the Racer cleaner's intelligent design. But, it also delivers high-end looks and stylish appeal. Plus, its wide tires and sleek body design allow it to cut through water with superior traction, resulting in maximum e ciency and faster cleaning.