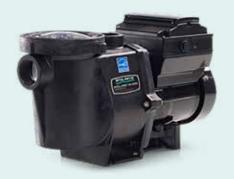

### INTELLIPRO® VS SVRS VARIABLE SPEED PUMP

One of the frst pool pumps with built-in Safety Vacuum Release

• Eight programmable speed or foa