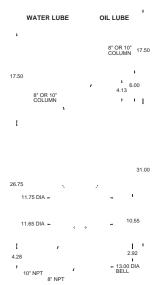

|
| 2          | -1   | 12 V 12000K SEIVII-OI EIVIIVII EELEK 1770 KI IVI                                                                                                                                                            |
| 3          | 0    | SINGLE STAGE LAB PERFORMANCE WITH STANDARD MATERIALS. EFFICIENCY SHOWN FOR 4 OR MORE STAGES. HORSE POWER SHOWN FOR ONE STAGE BASED ON 4 STAGE FEFICIENCY CORRECTIONS SHOULD BE MADE FOR STAGES AND MATERIAL |
| 4          | 0    |                                                                                                                                                                                                             |



## 293 Wright Street | Delavan, WI 53115 | pentair.com/berkeley