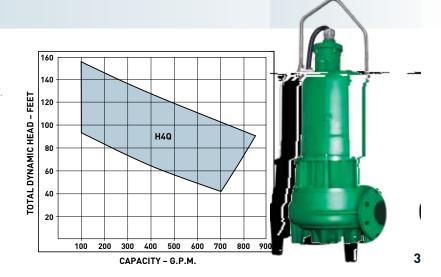

### H4, H4

- 4" discharge
- Passes a full 3" diameter nondeformable spherical solid per the Ten States Standards
- Hydraulic design
- Streamlined impeller vane at inlet
- Smooth flow path

- Performance
- Steep non-overloading curve
- Flows to 800 GPM, heads to 145 ft.
- Highly efficient
- Integrated pump-out vanes
- Keeps seal area clear of debris
- Balances pressure distribution
- Provides material for integrated balancing