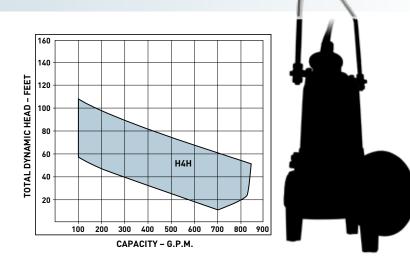

#### H4H, H4H

- 4" discharge
- Passes a full 3" diameter nondeformable spherical solid per the Ten States Standards
- Hydraulic design
- Streamlined impeller vane at inlet
- Smooth flow path

- Performance
- Steep non-overloading curve
- Flows to 850 GPM, heads to 105 ft.
- Highly efficient
- H4H wet end can be retrofitted to Hydromatic® S4P motor end