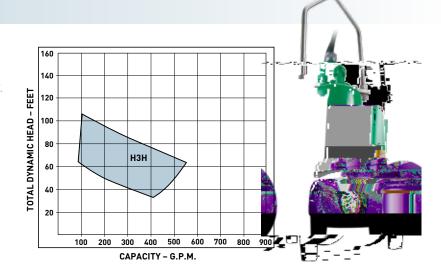

### НЗН, НЗН

- 3" discharge
- Passes a full 3" diameter nondeformable spherical solid per the Ten States Standards
- Hydraulic design
- Streamlined impeller vane at inlet
- Smooth flow path

- Performance
- Steep non-overloading curve
- Flows to 575 GPM, heads to 105 ft.
- Highly efficient
- Can easily be converted to an H4H pump to meet future lift station demands