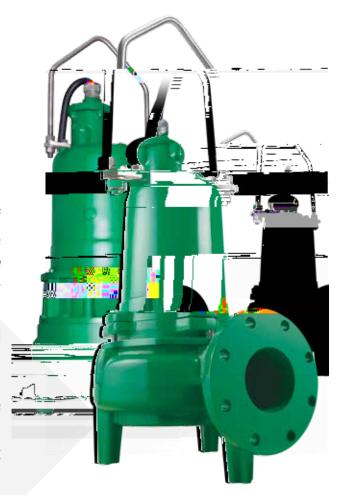

# Can your pump pass this?

### НЗН, НЗН

- 3" discharge
- Passes a full 3" diameter nondeformable spherical solid per the Ten States Standards
- Hydraulic design
- Streamlined impeller vane at inlet
- Smooth flow path

- Performance
- Steep non-overloading curve
- Flows to 575 GPM, heads to 105 ft.
- Highly efficient
- Can easily be converted to an H4H pump to meet future lift station demands

#### H4H, H4H

- 4" discharge
- Passes a full 3" diameter nondeformable spherical solid per the Ten States Standards
- Hydraulic design
- Streamlined impeller vane at inlet
- Smooth flow path

- Performance
- Steep non-overloading curve
- Flows to 850 GPM, heads to 105 ft.
- Highly efficient
- H4H wet end can be retrofitted to Hydromatic® S4P motor end

### H4, H4

- 4" discharge
- Passes a full 3" diameter nondeformable spherical solid per the Ten States Standards
- Hydraulic design
- Streamlined impeller vane at inlet
- Smooth flow path

- Performance
- Steep non-overloading curve
- Flows to 800 GPM, heads to 145 ft.
- Highly efficient
- Integrated pump-out vanes
- Keeps seal area clear of debris
- Balances pressure distribution
- Provides material for integrated balancing