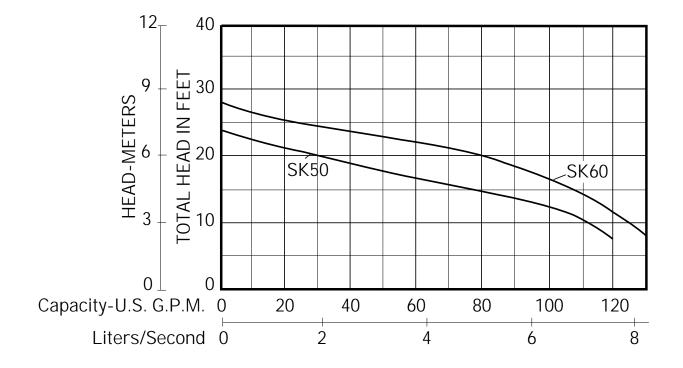

# SK60 SUBMERSIBLE SEWAGE EJECTOR

Wholesale Products Page: 6290-1

The curves reflect maximum performance characteristics without exceeding full load (Nameplate) horsepower. All pumps have a service factor of 1.2. Operation is recommended in the bounded area with operational point within the curve limit. Performance curves are based on actual tests with clear water at 70° F. and 1280 feet site elevation.