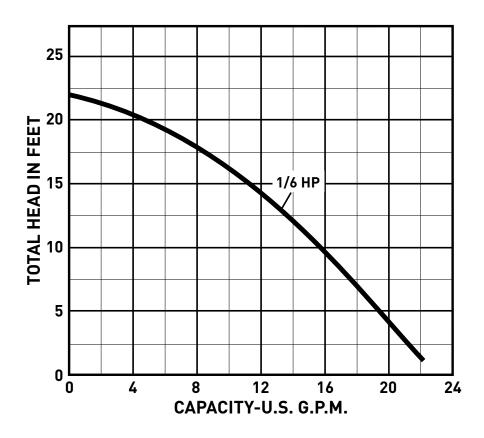

# HUP 1/6 HP SUBMERSIBLE UTILITY PUMP

Wholesale Products Page: 6660-1

Dated: January 2001

RPM: 1550 Discharge: 1" Solids: "

The curves reflect maximum performance characteristics without exceeding full load (Nameplate) horsepower. All pumps have a service factor of 1.2. Operation is recommended in the bounded area with operational point within the curve limit. Performance curves are based on actual tests with clear water at 70° F. and 1280 feet site elevation.