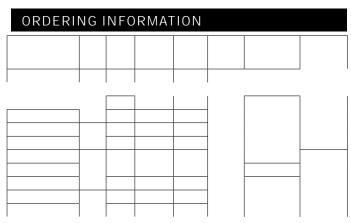

## **MYERS**<sup>®</sup> MWS9 Series

Cast Iron Submersible Sewage Pumps

## SPECIFICATIONS





## FEATURES

- Impeller Non-clog vortex style, pump out vanes for seal protection.
- Dual Shaft Seals -Primary mechanical seal with a secondary selflubricating lip seal.
- Bearing and Mechanical Seal – Permanently lubricated for long life.
- · Serviceability Heavyduty lift-out ring, field serviceable.
- Overload Protection -Built-in thermal overload with automatic reset on single phase
- Cord Design Prevents oil loss from and moisture protection for motor.
- Controls Standard controls available for automatic operation.



In order to provide the best products possible, specifications are subject to change.

OUTLINE DIMENSIONS



USA

293 WRIGHT STREET, DELAVAN, WI 53115 WWW.FEMYERS.COM PH: 888-987-8677 ORDERS FAX: 800-426-9446 SEWAGE PUMPSMWS9 Series: 2'8NPT DischargeMWS39 Series: 3'8NPT Discharge

Because we are continuously improving our products and services, Pentair reserves the right to change specifications without prior notice.