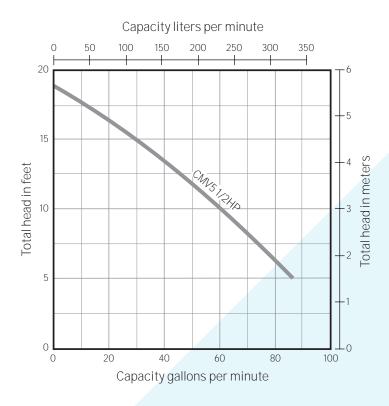

|
|                                 |                                                                                            |
|                                 |                                                                                            |
|                                 |                                                                                            |
|                                 |                                                                                            |
|                                 |                                                                                            |

pentair.com/myers M9030SSE (04/01/21)

## **DIMENSIONAL DATA**



# **PUMP PERFORMANCE**



M9030SSE (04/01/21) pentair.com/myers 3