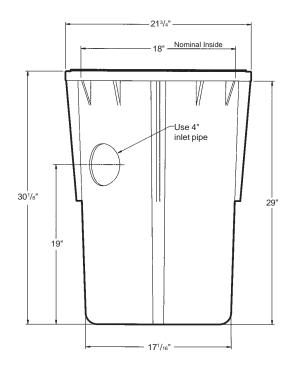

| Rawsewage, ef uent, and drain water           |
|-----------------------------------------------|
|                                               |
|                                               |
|                                               |
|                                               |
| Cast iron motor housing, thermoplastic casing |
|                                               |
| Recessed, thermoplastic                       |
| Thermoplastic                                 |
| Type 11A, carbon and ceramic                  |
|                                               |

|  |  |  | 1pc. Structural Foam |  | Tethered<br>Automatic |  |
|--|--|--|----------------------|--|-----------------------|--|

293 Wright Street, Delavan, WI 53115 USA

Phone: 888.782.7483 Orders Fax: 800.426.9446 490 Pinebush Road Unit 4 Cambridge, Ontario N1T 0A5 Canada