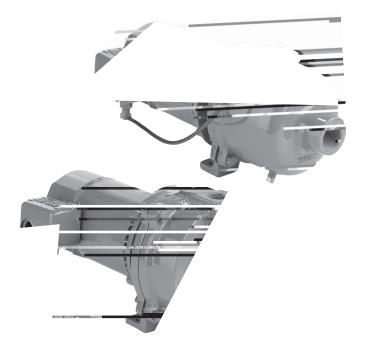

Durable machined heavy-duty construction pump body provides long product life.

Precision molded impellers and diffuser provide smooth, balanced performance and efficiency.

High quality proven pressure switch with adjustable on/off pressure settings. 20 PSI differential.

Heavy-duty motor with double ball bearing design and voltage selection device.

Mechanical shaft seal with ceramic face and stainless steel construction for long seal life.

Heavy duty cast iron case and motor bracket. Dual compartment, 115/230 volt double-ball bearing \*For brass impeller add "-1" to Catalog Number, i.e.: HJ50D-1