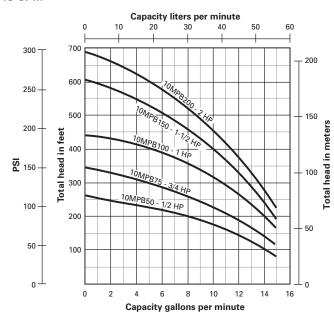

# MPB SERIES

### **APPLICATIONS**

#### **FEATURES**

Pump and Motor Shaft:

Peak Performance at Every Stage:

#### **SPECIFICATIONS**

O-Rings: Buna N®.

Max. Inlet Pressure: 80 PSI. Max. Working Pressure: 315 PSI. Maximum Limits: Prolonged use with liquids above 140° F is not recommended. Discharge: MPB Series: cast iron. Motor Adapter and Base: MPB Series: cast iron. Shell: 300 series stainless steel. Impeller: Acetal. Diffuser: Polycarbonate. Shaft: 300 series stainless steel.

Heavy-duty Ball Bearings:

Myers: The Proven Leader:



## **ORDERING INFORMATION**



NOTE:

## **PUMP PERFORMANCE**



10 GPM



#### 20 GPM

30 GPM