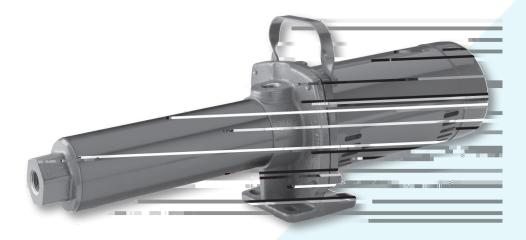

# MPB SERIES

#### **FEATURES**

Pump and Motor Shaft:

Peak Performance at Every Stage: