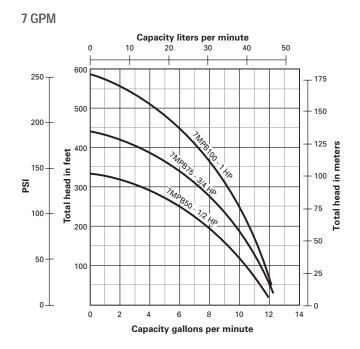

# MPB SERIES

### **APPLICATIONS**

#### **FEATURES**

Pump and Motor Shaft:

Peak Performance at Every Stage:

#### **SPECIFICATIONS**

O-Rings: Buna N®.

Max. Inlet Pressure: 80 PSI. Max. Working Pressure: 315 PSI. Maximum Limits: Prolonged use with liquids above 140° F is not recommended. Discharge: MPB Series: cast iron. Motor Adapter and Base: MPB Series: cast iron. Shell: 300 series stainless steel. Impeller: Acetal. Diffuser: Polycarbonate. Shaft: 300 series stainless steel.

Heavy-duty Ball Bearings:

Myers: The Proven Leader:



## **ORDERING INFORMATION**



NOTE:

## **PUMP PERFORMANCE**



10 GPM



#### 20 GPM

30 GPM