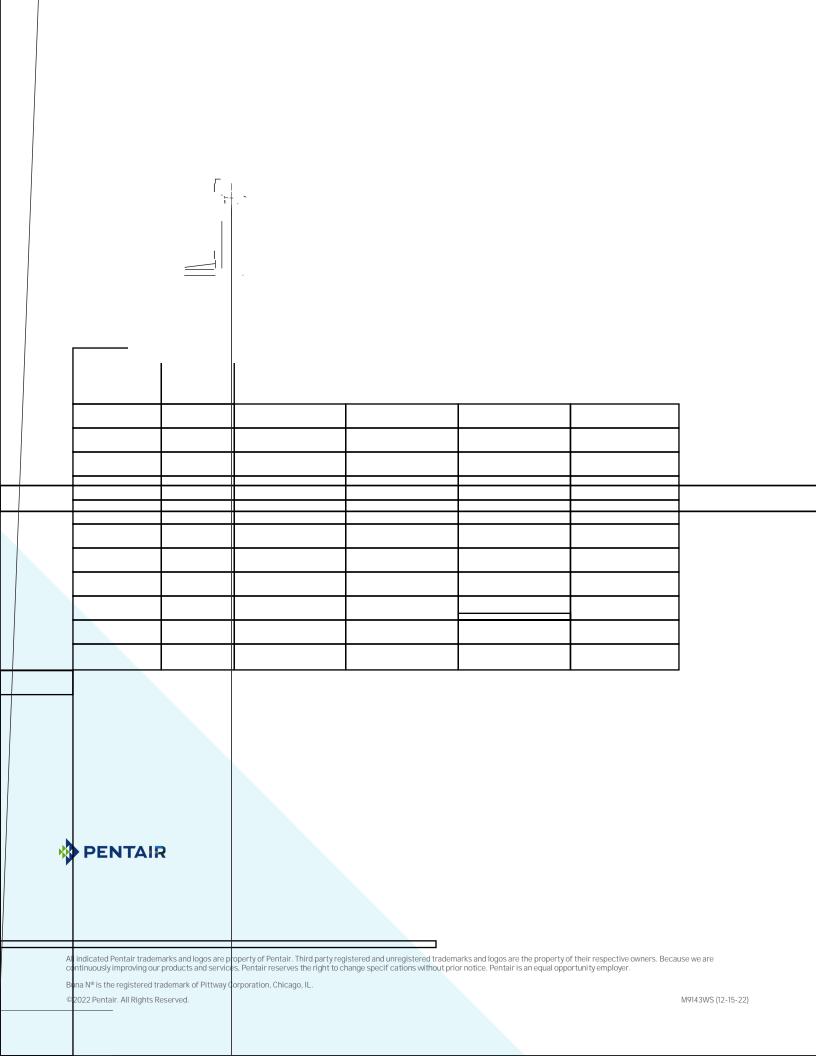

# MPB SERIES

### **APPLICATIONS**

#### **FEATURES**

Pump and Motor Shaft:

Peak Performance at Every Stage:

#### **SPECIFICATIONS**

O-Rings: Buna N®.

Max. Inlet Pressure: 80 PSI. Max. Working Pressure: 315 PSI. Maximum Limits: Prolonged use with liquids above 140° F is not recommended. Discharge: MPB Series: cast iron. Motor Adapter and Base: MPB Series: cast iron. Shell: 300 series stainless steel. Impeller: Acetal. Diffuser: Polycarbonate. Shaft: 300 series stainless steel.

Heavy-duty Ball Bearings:

Myers: The Proven Leader:



## **ORDERING INFORMATION**



NOTE:

## **PUMP PERFORMANCE**



10 GPM



#### 20 GPM

30 GPM