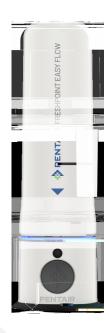

## FRESHPOINT EASY FLOW

## UNDER COUNTER WATER FILTRATION SYSTEM

Drinking water

Great tasting water from an existing faucet
NSF/ANSI certif ed to reduce 99% of lead

Easy DIY install requires only what is supplied in box

Compact design saves space under the sink

Filter Release Button enables quick and easy change-outs

Filter Life Indicator takes the guesswork out of filter replacement timing

QR code enables quick access to product information and replacement orders