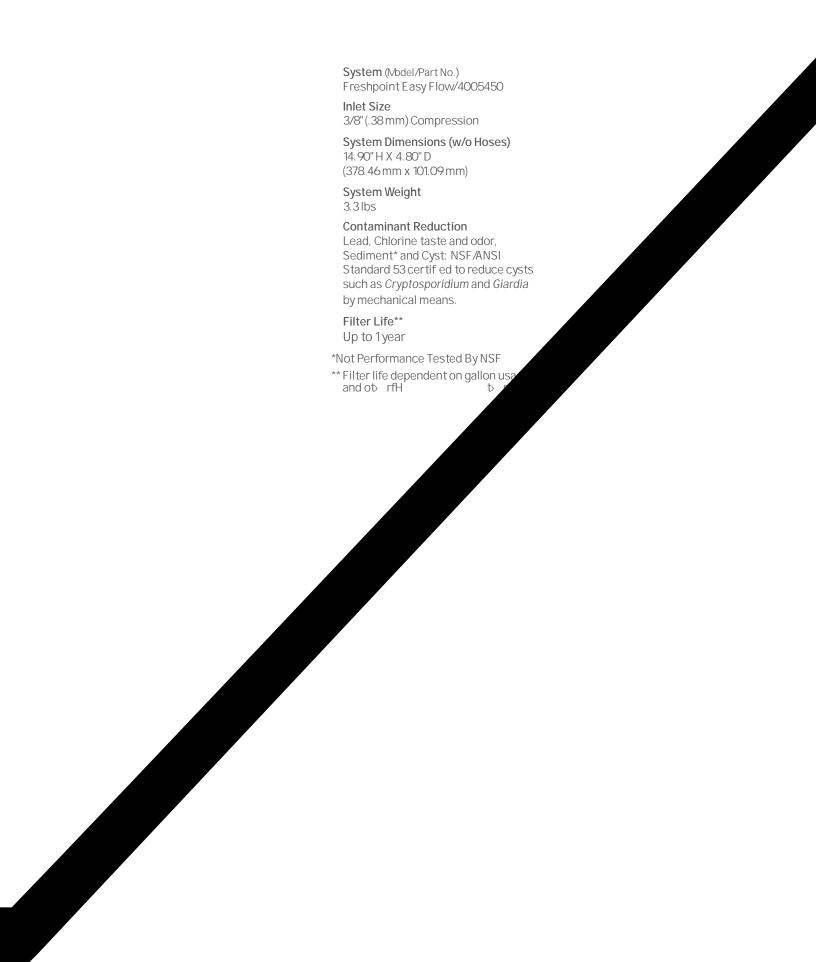

aining life of your flter, push Filter Life Indicator Button. In response, each blue light fash indicates three months of remaining flter life (e.g. two fashes represent six (6) months remaining life).

When the f Iter needs to be changed, a red light will blink (3) three times, continuing three (3) times daily for eight (8) seconds for a period of 60 days unless deactivated by pressing the Filter Life Indicator Button.

If red and blue lights are f ashing alternately, batteries need to be replaced.

After replacing f Iter, press and hold the Filter Life Indicator Button for f ve (5) seconds. The blue lights will f ash four (4) times.

System with pre-attached hoses Wrenches (qty 2) and screwdriver User's Guide 2 AA Batteries

## FRESHPOINT EASY FLOW UNDER COUNTER WATER FILTRATION SYSTEM