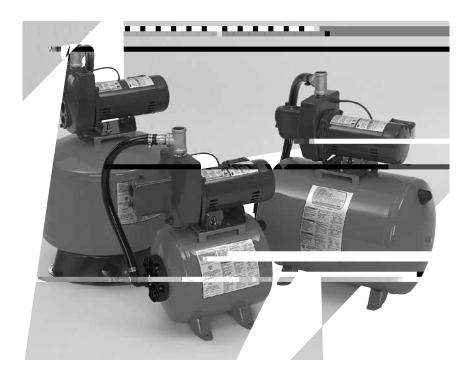

## FEATURES

ProJet<sup>™</sup> Jet Pumps

**Body:** Close-grained cast iron **Nozzle:** High-strength polycarbonate

Pro-Source<sup>™</sup> Water System Packages are handy and economical pump/tank packages for the professional contractor. The Pro-Source Water System Packages utilize the ProJet<sup>™</sup> cast iron jet pumps and the dependable Pro-Source quality pressurized steel tanks. Plumbing connections are made using galvanized fittings and 3-ply nylon reinforced vinyl tubing with stainless steel hose clamps. Ideal for installations where there is limited space.