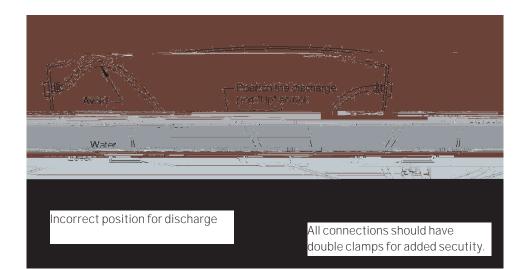

## INSTALLATION AND OPERATION

Remove ALL 7 screws for cleaning if necessary.

| CONDITION | PROBABLE CAUSE                                                                    |
|-----------|-----------------------------------------------------------------------------------|
|           | Blown fuse.<br>Wire connections.<br>Impeller or float switch plugged with debris. |
|           | Impeller/screen plugged with debris.                                              |
|           |                                                                                   |