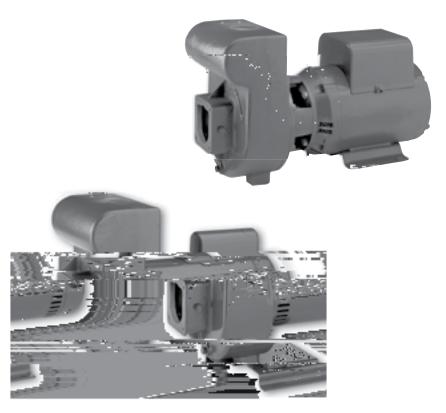

Self-Priming Centrifugal Pumps

Some of the fastest priming pumps on the market. Available in high head or medium head series. Features mechanical seals, easy service design, heavy-duty motors, rugged construction. Available in 1 through 5 HP.

Self-Priming Centrifugal Pumps

Self-Priming Centrifugal Pumps

Self-priming centrifugal pumps

OUTLINE DIMENSIONS