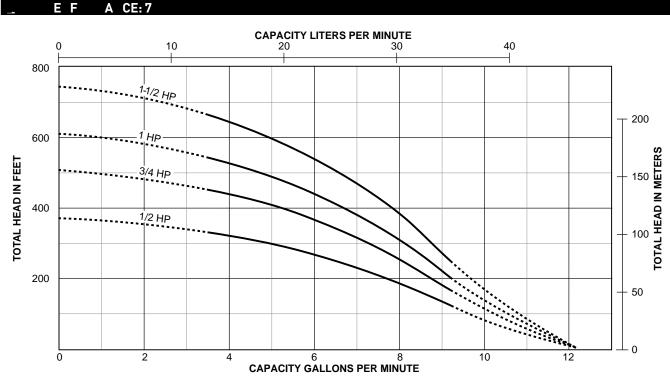

## **A ► E** Signature 2000°

Composite, 5 and 7 GPM TrimLine™

Tested and rated in accordance with Water Systems Council Standards.

NOTE: Pumps installed with a Pro-Source® tank require a 100 PSI relief valve. Pumps installed with a conventional tank require a 75 PSI relief valve. Relief valve must be capable of relieving entire flow of pump at relief pressure.

4

CAUTION: DO NOT use pump at flow rates indicated by the symbol '—'. To do so can cause premature failure of unit. Pump warranty is void when failure occurs under these conditions.

5

Tested and rated in accordance with Water Systems Council Standards.

NOTE: Pumps installed with a Pro-Source® tank require a 100 PSI relief valve. Pumps installed with a conventional tank require a 75 PSI relief valve. Relief valve must be capable of relieving entire flow of pump at relief pressure.

| CAUTION: DO NOT use pump at flow rates indicated by the symbol '—'. To do so can cause premature failure of unit. Pump warranty is void when failure occurs under these conditions.  Tested and rated in accordance with Water Systems Council Standards.  NOTE: Pumps installed with a Pro-Source® tank require a 100 PSI relief valve. Pumps installed with a conventional tank require a 75 PSI relief valve. |
|------------------------------------------------------------------------------------------------------------------------------------------------------------------------------------------------------------------------------------------------------------------------------------------------------------------------------------------------------------------------------------------------------------------|
|                                                                                                                                                                                                                                                                                                                                                                                                                  |
|                                                                                                                                                                                                                                                                                                                                                                                                                  |
|                                                                                                                                                                                                                                                                                                                                                                                                                  |